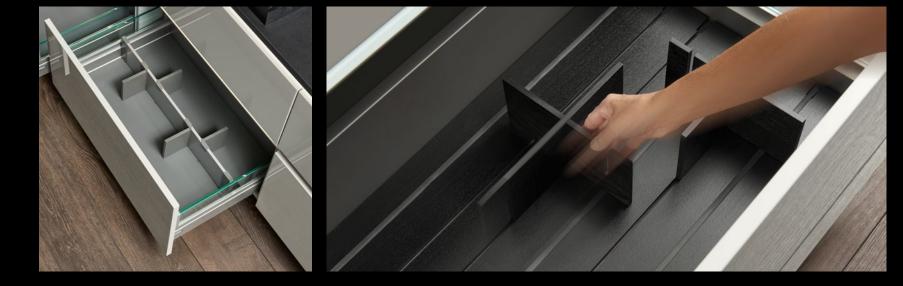

Function bases with slot-in cross partitions keep tableware

Saucepans can be placed next to each other or stored one on top of the other – lids are also kept where they are easy

neatly organised.

- 1 A depth partition divides the pull-out into up to five separate sections.
- 2 Thanks to the Nolte Küchen Matrix 150 grid system drawers are up to 150 mm high. This provides enough room to fit even large items, such as a broad soup ladle, into the drawer – without anything getting stuck.
- 3 Anti-slip-mats provide a better hold for kitchen utensils stored in the pull-out and drawer.

+32% MORE STORAGE SPACE.

Opening our extra deep pull-outs produces a real 'wow' effect: the 750 mm planning depth gives you an impressive 32% more storage space – with only 150 mm more space needed at the wall.