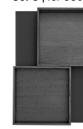

# EVERYTHING IN ABUNDANCE

For well-organised food storage.

Practical all-round view: In larder units, provisions can be viewed and accessed from both sides. Pull-outs also provide a better overview of things. The advantage: you instantly see everything from above. Well-structured partitioning provides a place for everything – and lets you put everything back to where it belongs. Neat and tidy organisation in a jiffy!

### TIP: KEEP THINGS TOGETHER THAT BELONG TOGETHER.

Forgotten anything? This is where it helps to pre-sort. For instance, keep baking utensils together in one box. Or put breakfast items together. This way, everything is quickly put on the table and cleared away again. The bottle basket lets you pre-sort the bottles you serve to guests.

- 1 All provisions are systematically organised by variable partitioning.
- 2 The pull-outs even provide a place for bottle crates.
- 3 Practical boxes take everything to the table in one go and quickly clear it away again.