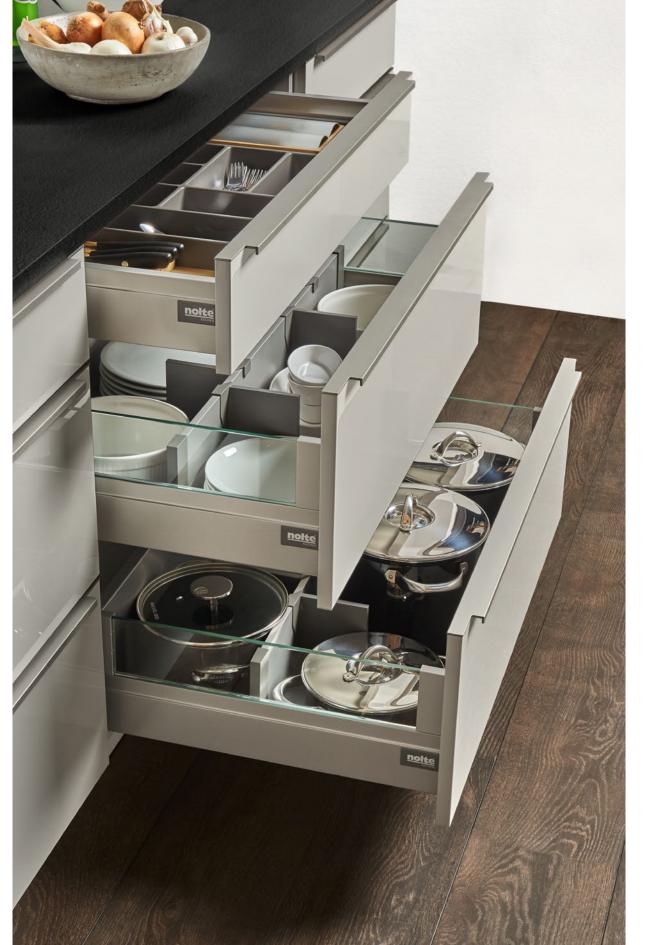

Function bases with slot-in cross partitions keep tableware

Saucepans can be placed next to each other or stored one on top of the other – lids are also kept where they are easy

neatly organised.

- 1 A depth partition divides the pull-out into up to five separate sections.
- 2 Thanks to the Nolte Küchen Matrix 150 grid system drawers are up to 150 mm high. This provides enough room to fit even large items, such as a broad soup ladle, into the drawer – without anything getting stuck.
- 3 Anti-slip-mats provide a better hold for kitchen utensils stored in the pull-out and drawer.

+32% MORE STORAGE SPACE.

Opening our extra deep pull-outs produces a real 'wow' effect: the 750 mm planning depth gives you an impressive 32% more storage space – with only 150 mm more space needed at the wall.

Everything quickly to hand: bring feel-good organisation to your drawers and pull-outs. Our versatile elements help to keep tableware, cutlery, pots and pans in easy reach. How easy it is to create neat and tidy organisation. It makes sense to keep saucepan lids next to saucepans and cups next to saucers. This instantly makes work flows in the kitchen so much smoother.