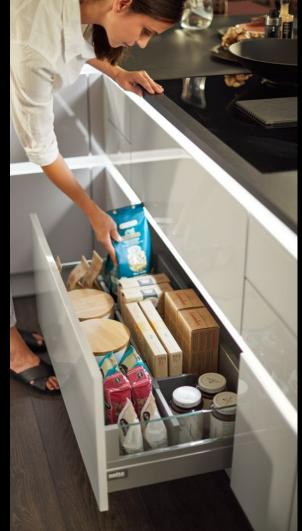

Despite U-bend cut-out, there's still sufficient space under the sink for cleaning products.

Perfect place. Store vegetables in boxes next to the sink and waste sorting bins. Then you can wash them and dispose of vegetable waste straight away.