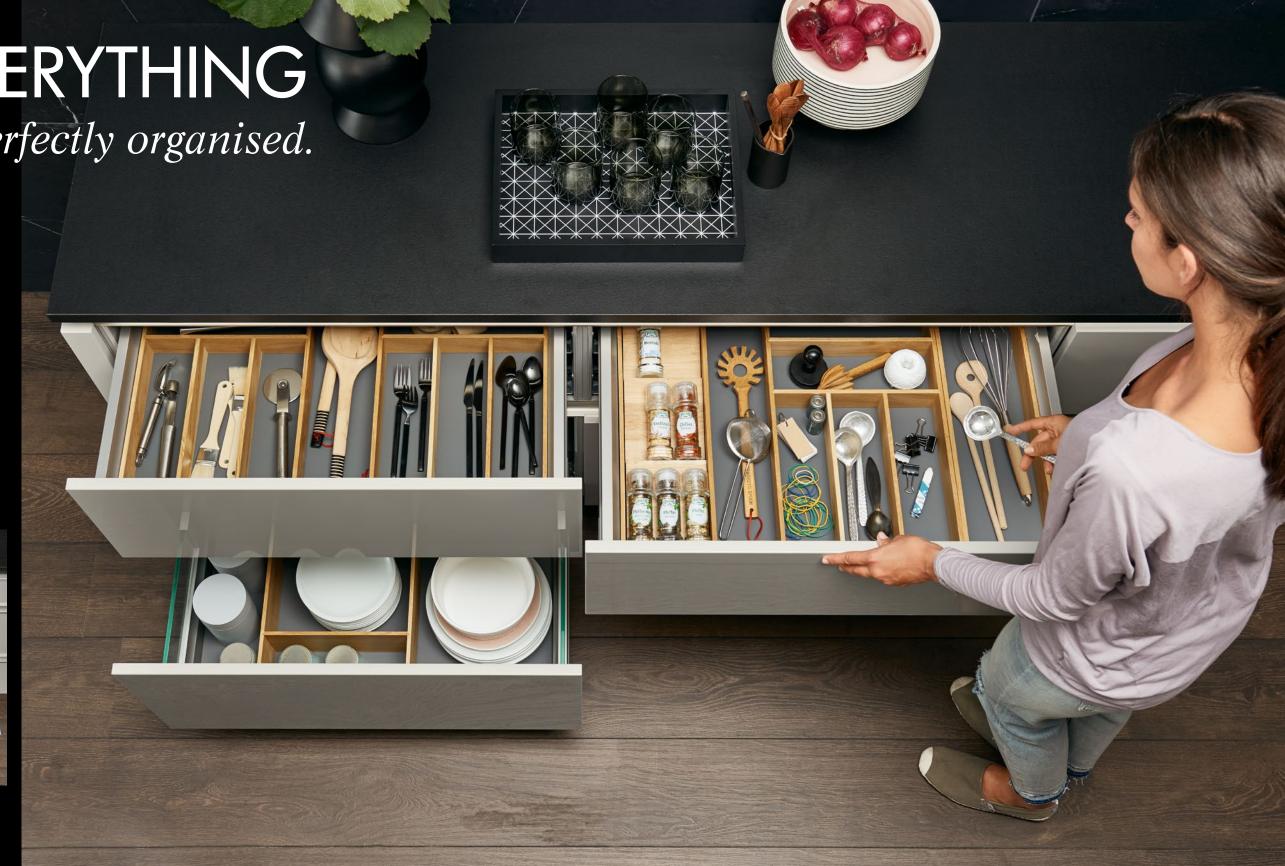

## EVERYTHING ORGANISED

Everything quickly to hand: bring feel-good organisation to your drawers and pull-outs. Our versatile elements help to keep tableware, cutlery, pots and pans in easy reach. How easy it is to create neat and tidy organisation. It makes sense to keep saucepan lids next to saucepans and cups next to saucers. This instantly makes work flows in the kitchen so much smoother.

Everything flows smoothly. When cooking, the work flow in preparing food mustn't come to a halt because you suddenly need to look for something important. Ingredients and cooking utensils should always be to hand without having to think where to find them. Clever interior organisers from Nolte Küchen provide fast access and make cooking more pleasurable.