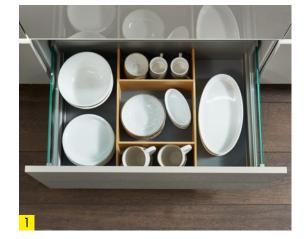

Function bases with slot-in cross partitions keep tableware

Saucepans can be placed next to each other or stored one on top of the other – lids are also kept where they are easy

neatly organised.

- 1 A depth partition divides the pull-out into up to five separate sections.
- 2 Thanks to the Nolte Küchen Matrix 150 grid system drawers are up to 150 mm high. This provides enough room to fit even large items, such as a broad soup ladle, into the drawer – without anything getting stuck.
- 3 Anti-slip-mats provide a better hold for kitchen utensils stored in the pull-out and drawer.

Everything quickly to hand: bring feel-good organisation to your drawers and pull-outs. Our versatile elements help to keep tableware, cutlery, pots and pans in easy reach. How easy it is to create neat and tidy organisation. It makes sense to keep saucepan lids next to saucepans and cups next to saucers. This instantly makes work flows in the kitchen so much smoother.