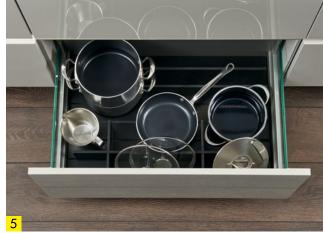

Function bases with slot-in cross partitions keep tableware

Saucepans can be placed next to each other or stored one on top of the other – lids are also kept where they are easy

neatly organised.

- 1 A depth partition divides the pull-out into up to five separate sections.
- 2 Thanks to the Nolte Küchen Matrix 150 grid system drawers are up to 150 mm high. This provides enough room to fit even large items, such as a broad soup ladle, into the drawer – without anything getting stuck.
- 3 Anti-slip-mats provide a better hold for kitchen utensils stored in the pull-out and drawer.