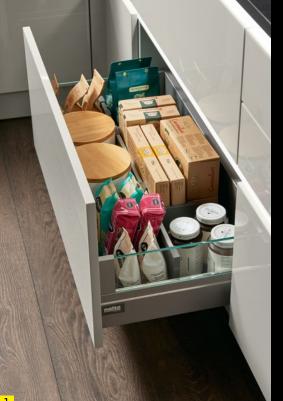

# EVERYTHING IN ABUNDANCE

For well-organised food storage.

Practical all-round view: In larder units, provisions can be viewed and accessed from both sides. Pull-outs also provide a better overview of things. The advantage: you instantly see everything from above. Well-structured partitioning provides a place for everything – and lets you put everything back to where it belongs. Neat and tidy organisation in a jiffy!

### TIP: KEEP THINGS TOGETHER THAT BELONG TOGETHER.

Forgotten anything? This is where it helps to pre-sort. For instance, keep baking utensils together in one box. Or put breakfast items together. This way, everything is quickly put on the table and cleared away again. The bottle basket lets you pre-sort the bottles you serve to guests.

- 1 All provisions are systematically organised by variable partitioning.
- 2 The pull-outs even provide a place for bottle crates.
- 3 Practical boxes take everything to the table in one go and quickly clear it away again.