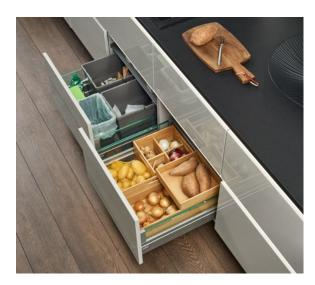

# EVERYTHING IN ABUNDANCE

For well-organised food storage.

Practical all-round view: In larder units, provisions can be viewed and accessed from both sides. Pull-outs also provide a better overview of things. The advantage: you instantly see everything from above. Well-structured partitioning provides a place for everything – and lets you put everything back to where it belongs. Neat and tidy organisation in a jiffy!

### TIP: KEEP THINGS TOGETHER THAT BELONG TOGETHER.

Forgotten anything? This is where it helps to pre-sort. For instance, keep baking utensils together in one box. Or put breakfast items together. This way, everything is quickly put on the table and cleared away again. The bottle basket lets you pre-sort the bottles you serve to guests.

- 1 All provisions are systematically organised by variable partitioning.
- 2 The pull-outs even provide a place for bottle crates.
- 3 Practical boxes take everything to the table in one go and quickly clear it away again.