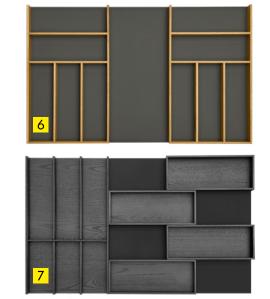

#### Examples of sets:

- 1 All-inclusive set in real ash black
- 2 Drawer at top
- 3 Pull-out in the middle
- 4 Pull-out at the bottom
- 5 Cutlery organiser in real oak / full organisation
- **6** Set 1, drawer in real oak / segmented organisation
- 7 Set 1, drawer in real ash, black / segmented organisation
- 8 Set 3, pull-out in real oak / segmented organisation