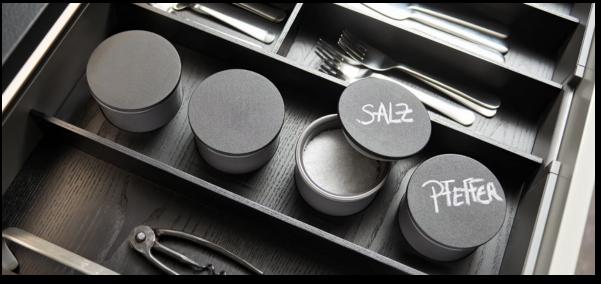

#### TIP: BEING ABLE TO PUT YOUR HAND ON SPICES AND AND SAUCES STRAIGHT AWAY.

Salt, pepper, vinegar, oil, sauces – everyone has ingredients that are constantly need while cooking. Good places for everyday spices and ingredients, for example are kitchen units and drawers to the right and left of the cooker. Kept there, they are quickly to hand and put away again. And you can always keep an eye on your food when you need something.