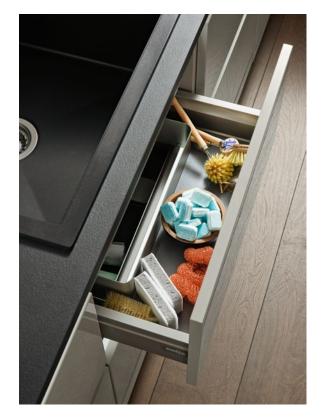

Despite U-bend cut-out, there's still sufficient space under the sink for cleaning products.

Perfect place. Store vegetables in boxes next to the sink and waste sorting bins. Then you can wash them and dispose of vegetable waste straight away.