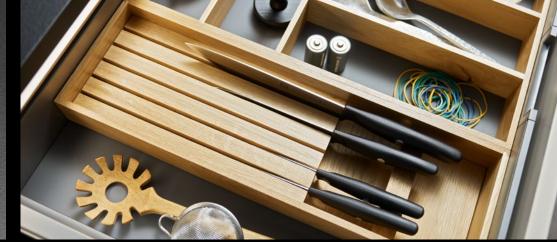

Function bases with slot-in cross partitions keep tableware

Saucepans can be placed next to each other or stored one on top of the other – lids are also kept where they are easy

neatly organised.

- 1 A depth partition divides the pull-out into up to five separate sections.
- 2 Thanks to the Nolte Küchen Matrix 150 grid system drawers are up to 150 mm high. This provides enough room to fit even large items, such as a broad soup ladle, into the drawer – without anything getting stuck.
- 3 Anti-slip-mats provide a better hold for kitchen utensils stored in the pull-out and drawer.

#### 600 mm BEI 60 - MES 800 mm BEI 80 - MES 900 mm BEI 90 - MES 1000 mm BEI 100 - MES

with knife block | for 560 mm carcase depth

Cutlery organisation set -

#### Knife block, kitchen roll holder, spice insert:

1200 mm BEI 120 - MES

Inserts in real oak | for 560 mm carcase depth