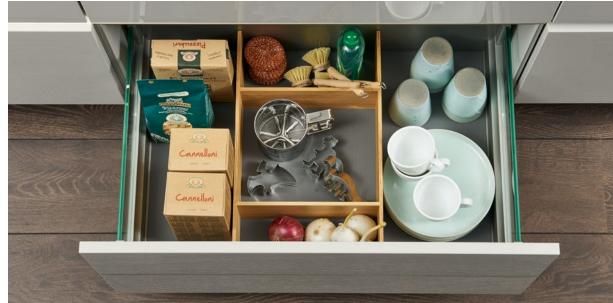

# EVERYTHING IN ABUNDANCE

For well-organised food storage.

Practical all-round view: In larder units, provisions can be viewed and accessed from both sides. Pull-outs also provide a better overview of things. The advantage: you instantly see everything from above. Well-structured partitioning provides a place for everything – and lets you put everything back to where it belongs. Neat and tidy organisation in a jiffy!

### TIP: KEEP THINGS TOGETHER THAT BELONG TOGETHER.

Forgotten anything? This is where it helps to pre-sort. For instance, keep baking utensils together in one box. Or put breakfast items together. This way, everything is quickly put on the table and cleared away again. The bottle basket lets you pre-sort the bottles you serve to guests.

- 1 All provisions are systematically organised by variable partitioning.
- 2 The pull-outs even provide a place for bottle crates.
- 3 Practical boxes take everything to the table in one go and quickly clear it away again.