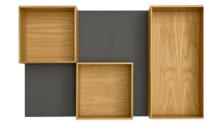

# EVERYTHING IN ABUNDANCE

For well-organised food storage.

Practical all-round view: In larder units, provisions can be viewed and accessed from both sides. Pull-outs also provide a better overview of things. The advantage: you instantly see everything from above. Well-structured partitioning provides a place for everything – and lets you put everything back to where it belongs. Neat and tidy organisation in a jiffy!

- 1 All provisions are systematically organised by variable partitioning.
- 2 The pull-outs even provide a place for bottle crates.
- 3 Practical boxes take everything to the table in one go and quickly clear it away again.