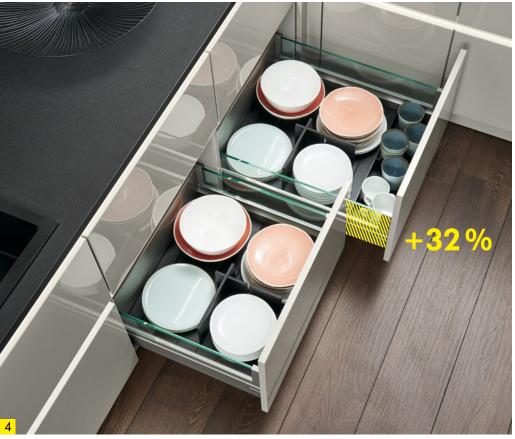

+32% MORE STORAGE SPACE.

Opening our extra deep pull-outs produces a real 'wow' effect: the 750 mm planning depth gives you an impressive 32% more storage space – with only 150 mm more space needed at the wall.