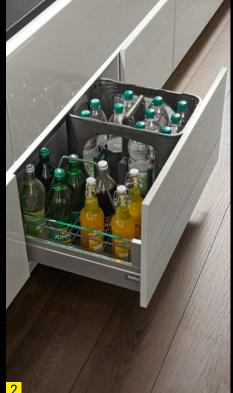

### TIP: KEEP THINGS TOGETHER THAT BELONG TOGETHER.

Forgotten anything? This is where it helps to pre-sort. For instance, keep baking utensils together in one box. Or put breakfast items together. This way, everything is quickly put on the table and cleared away again. The bottle basket lets you pre-sort the bottles you serve to guests.

- 1 All provisions are systematically organised by variable partitioning.
- 2 The pull-outs even provide a place for bottle crates.
- 3 Practical boxes take everything to the table in one go and quickly clear it away again.