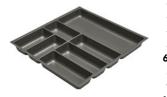

Function bases with slot-in cross partitions keep tableware

Saucepans can be placed next to each other or stored one on top of the other – lids are also kept where they are easy

neatly organised.

- 1 A depth partition divides the pull-out into up to five separate sections.
- 2 Thanks to the Nolte Küchen Matrix 150 grid system drawers are up to 150 mm high. This provides enough room to fit even large items, such as a broad soup ladle, into the drawer – without anything getting stuck.
- 3 Anti-slip-mats provide a better hold for kitchen utensils stored in the pull-out and drawer.

+32% MORE STORAGE SPACE.

Opening our extra deep pull-outs produces a real 'wow' effect: the 750 mm planning depth gives you an impressive 32% more storage space – with only 150 mm more space needed at the wall.

Everything quickly to hand: bring feel-good organisation to your drawers and pull-outs. Our versatile elements help to keep tableware, cutlery, pots and pans in easy reach. How easy it is to create neat and tidy organisation. It makes sense to keep saucepan lids next to saucepans and cups next to saucers. This instantly makes work flows in the kitchen so much smoother.