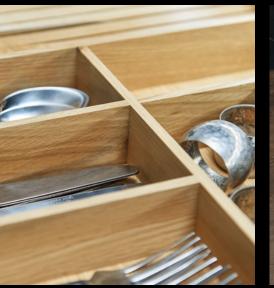

Function bases with slot-in cross partitions keep tableware

Saucepans can be placed next to each other or stored one on top of the other – lids are also kept where they are easy

neatly organised.

- 1 A depth partition divides the pull-out into up to five separate sections.
- 2 Thanks to the Nolte Küchen Matrix 150 grid system drawers are up to 150 mm high. This provides enough room to fit even large items, such as a broad soup ladle, into the drawer – without anything getting stuck.
- 3 Anti-slip-mats provide a better hold for kitchen utensils stored in the pull-out and drawer.