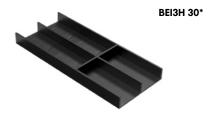

#### for drawers and interior drawers:

Set 1 | for 560 mm carcase depth

450 mm BEI3H 45-S 500 mm BEI3H 50-S 600 mm BEI3H 60-S

Behind a hinged door:

| 450 mm | BEI3H 45-DR-S |
|--------|---------------|
| 500 mm | BEI3H 50-DR-S |
| 600 mm | BEI3H 60-DR-S |