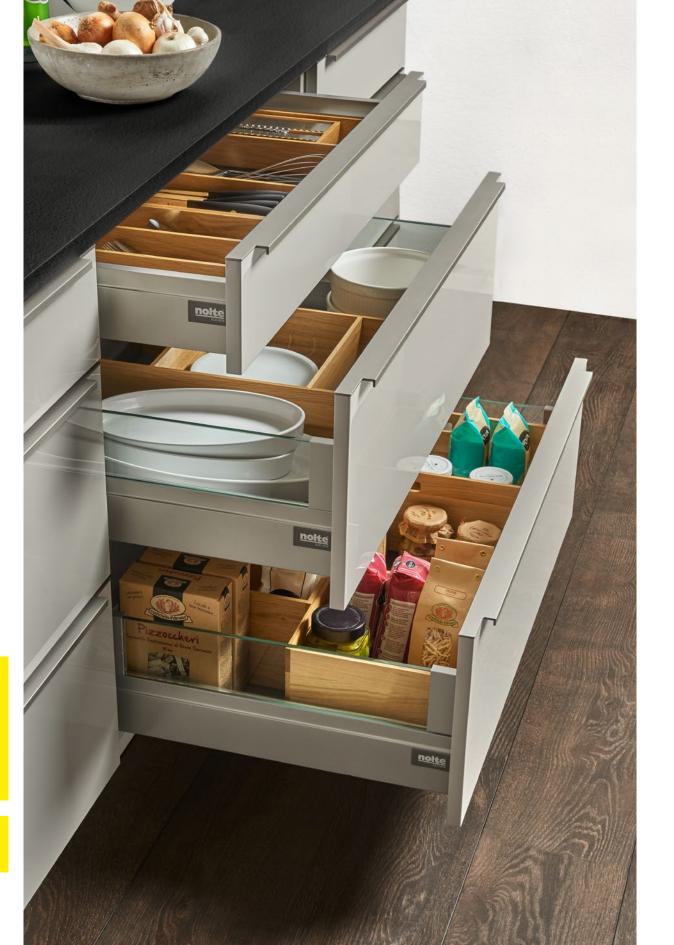

# EVERYTHING IN ABUNDANCE

For well-organised food storage.

Practical all-round view: In larder units, provisions can be viewed and accessed from both sides. Pull-outs also provide a better overview of things. The advantage: you instantly see everything from above. Well-structured partitioning provides a place for everything – and lets you put everything back to where it belongs. Neat and tidy organisation in a jiffy!

- 1 All provisions are systematically organised by variable partitioning.
- 2 The pull-outs even provide a place for bottle crates.
- 3 Practical boxes take everything to the table in one go and quickly clear it away again.

+32% MORE STORAGE SPACE.

Opening our extra deep pull-outs produces a real 'wow' effect: the 750 mm planning depth gives you an impressive 32% more storage space – with only 150 mm more space needed at the wall.

Everything quickly to hand: bring feel-good organisation to your drawers and pull-outs. Our versatile elements help to keep tableware, cutlery, pots and pans in easy reach. How easy it is to create neat and tidy organisation. It makes sense to keep saucepan lids next to saucepans and cups next to saucers. This instantly makes work flows in the kitchen so much smoother.