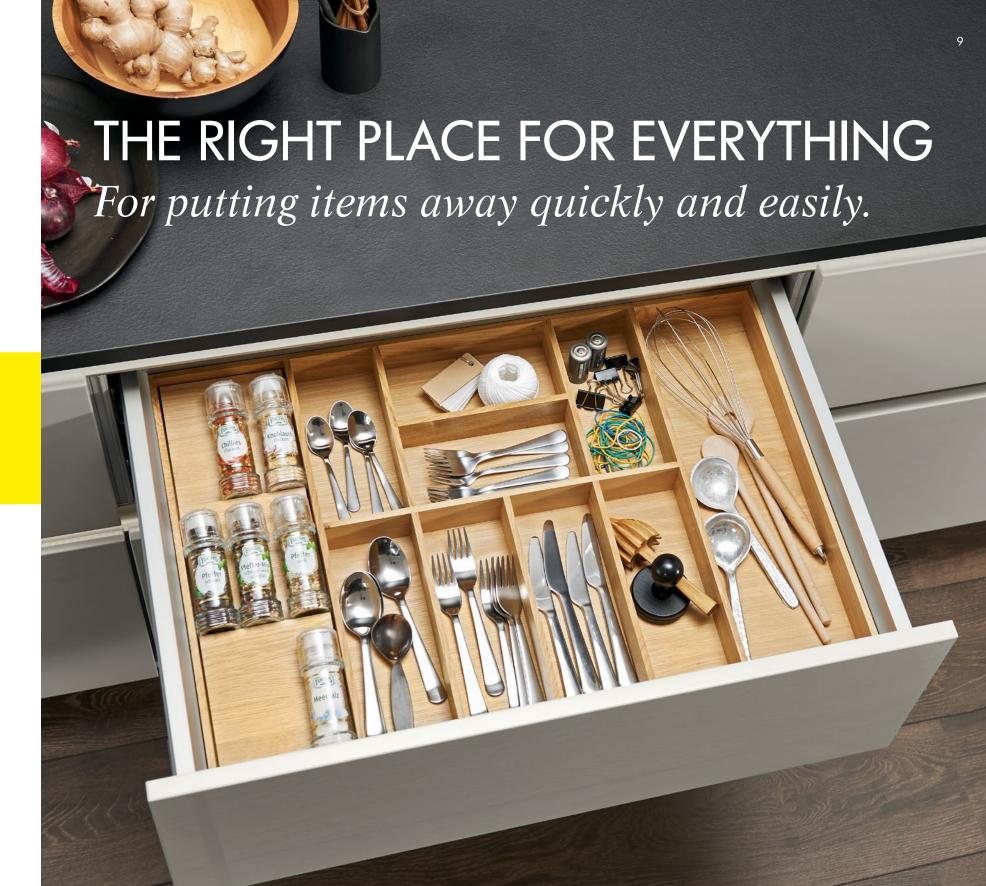

## EVERYTHING ORGANISED

# A PLACE FOR EVERYTHING

Maximum storage space perfectly organised.

Have you chosen your Nolte kitchen or is it still being planned?
Besides an appealing look, high-quality features, generous storage space and carefully considered details, the interior too is so incredibly important.
This is where Nolte Küchen has a wide range of products for you, perfectly structuring your drawers and pull-outs. Simply heavenly when there's a place for everything, walking distances in the kitchen are short and work flows are smooth.

LESS CHAOS?

CAN BE ORGANISED!

Organisation is when you know where not to look.

## **EVERYTHING WORKS**

Logically planned with clever details.

A good plan: think about where you want to do the things you'll be doing in your kitchen. This way you can structure the various function zones and coordinate everything. It's the details that make all the difference: for instance, have you thought about keeping fresh food near the sink and waste bin? This will let you dispose of peelings and scraps quickly and efficiently while preparing food. By the same token, of course, it makes sense to keep everything quickly needed while cooking near the hob.

Well-considered organisation: pull-outs provide a clever answer to storing food and keeping tableware. Bins for sorting waste are kept directly under the sink and cooking utensils as well as spices near the hob. This provides the perfect place for everything.

When everything is cleverly organised where it's needed, the cooking's done as if by magic. You'll see: it's a whole new feeling when you don't have to look for anything. Everything you need most frequently should be in direct reach.

- 1 This is where to keep your provisions well-organised.
- 2 Versatile storage for your various sizes of crockery.
- **3** Sorting waste directly under the sink makes cleaning and waste disposal one seamless work step.
- 4 All cooking utensils for preparing food are in easy reach at the hob.