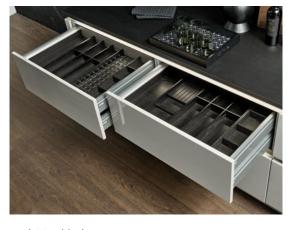

Function bases with slot-in cross partitions keep tableware

Saucepans can be placed next to each other or stored one on top of the other – lids are also kept where they are easy

neatly organised.

- 1 A depth partition divides the pull-out into up to five separate sections.
- 2 Thanks to the Nolte Küchen Matrix 150 grid system drawers are up to 150 mm high. This provides enough room to fit even large items, such as a broad soup ladle, into the drawer – without anything getting stuck.
- 3 Anti-slip-mats provide a better hold for kitchen utensils stored in the pull-out and drawer.

Everything quickly to hand: bring feel-good organisation to your drawers and pull-outs. Our versatile elements help to keep tableware, cutlery, pots and pans in easy reach. How easy it is to create neat and tidy organisation. It makes sense to keep saucepan lids next to saucepans and cups next to saucers. This instantly makes work flows in the kitchen so much smoother.