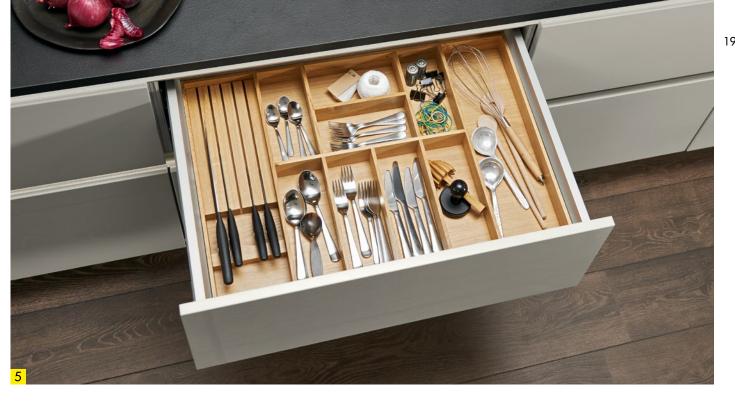

# EVERYTHING IN EASY REACH

For easy, uninterrupted work flows.

- 1 Foils, films and other practical helpers neatly stored where they are easily found.
- 2 Perfect organisation for spice containers thanks to the spice insert.
- 3 The bottle basket with oils is at arm's reach.

Everything flows smoothly. When cooking, the work flow in preparing food mustn't come to a halt because you suddenly need to look for something important. Ingredients and cooking utensils should always be to hand without having to think where to find them. Clever interior organisers from Nolte Küchen provide fast access and make cooking more pleasurable.

#### TIP: BEING ABLE TO PUT YOUR HAND ON SPICES AND AND SAUCES STRAIGHT AWAY.

Salt, pepper, vinegar, oil, sauces – everyone has ingredients that are constantly need while cooking. Good places for everyday spices and ingredients, for example are kitchen units and drawers to the right and left of the cooker. Kept there, they are quickly to hand and put away again. And you can always keep an eye on your food when you need something.