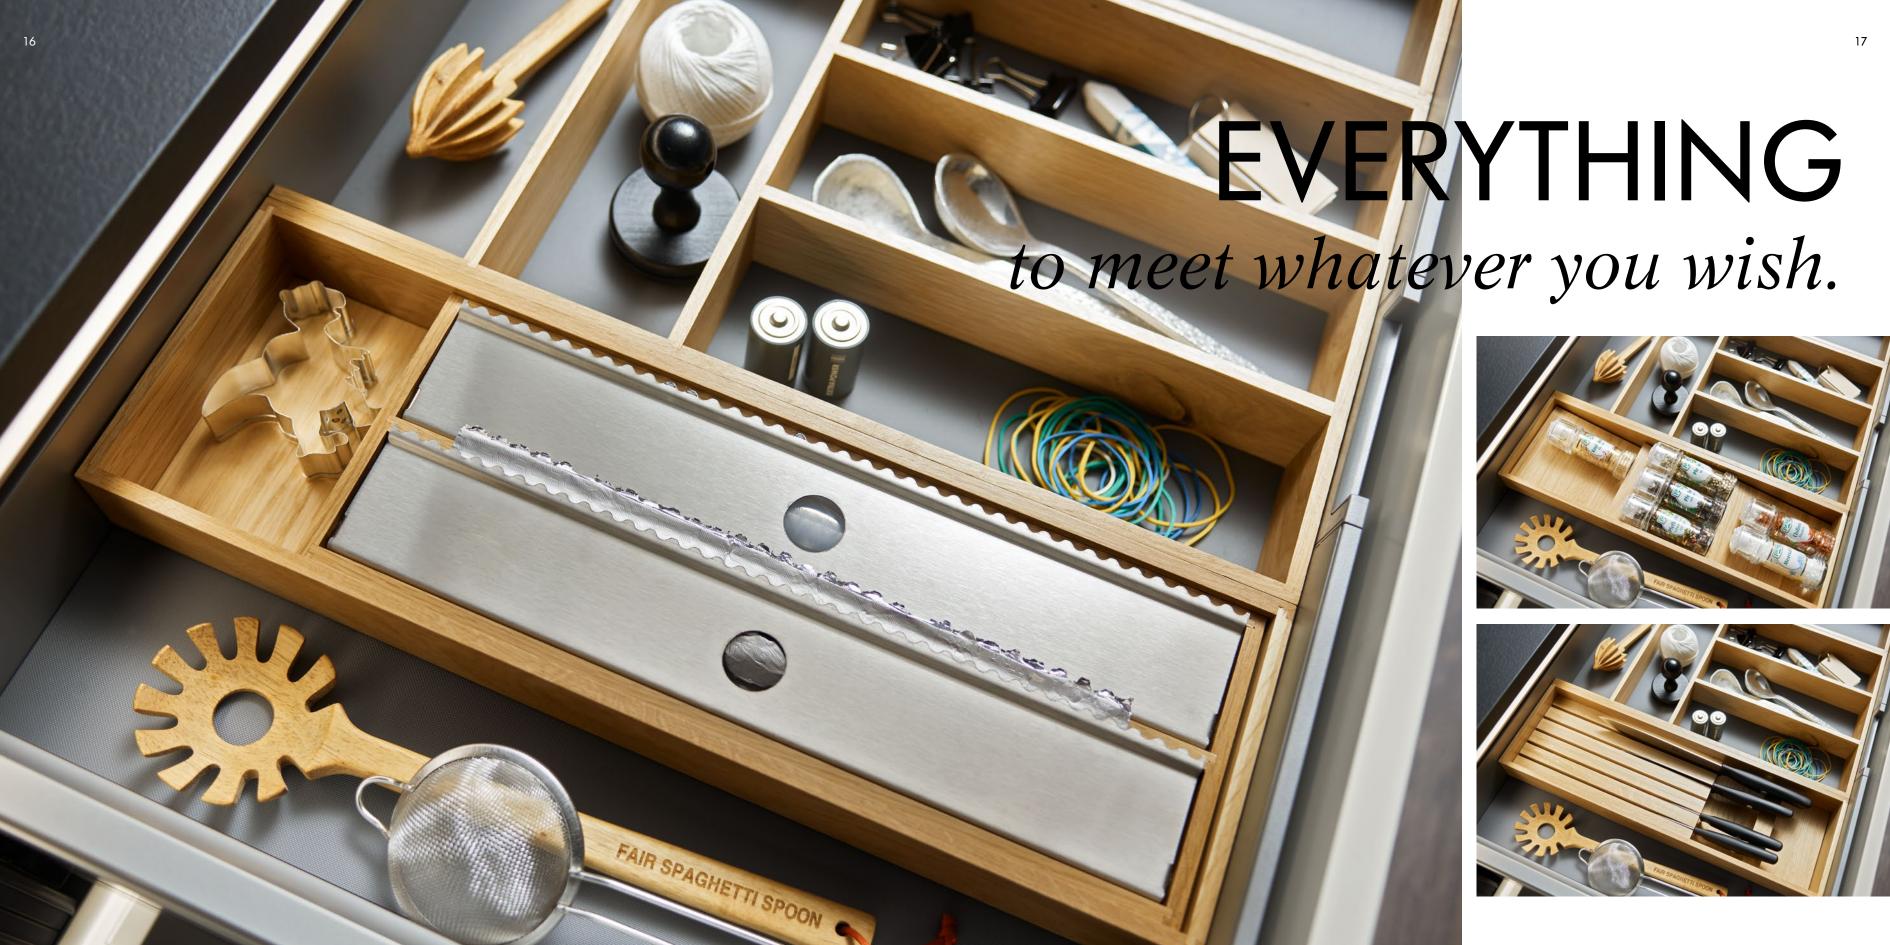

# EVERYTHING IN ABUNDANCE

For well-organised food storage.

Practical all-round view: In larder units, provisions can be viewed and accessed from both sides. Pull-outs also provide a better overview of things. The advantage: you instantly see everything from above. Well-structured partitioning provides a place for everything – and lets you put everything back to where it belongs. Neat and tidy organisation in a jiffy!

### TIP: KEEP THINGS TOGETHER THAT BELONG TOGETHER.

Forgotten anything? This is where it helps to pre-sort. For instance, keep baking utensils together in one box. Or put breakfast items together. This way, everything is quickly put on the table and cleared away again. The bottle basket lets you pre-sort the bottles you serve to guests.

- 1 All provisions are systematically organised by variable partitioning.
- 2 The pull-outs even provide a place for bottle crates.
- 3 Practical boxes take everything to the table in one go and quickly clear it away again.