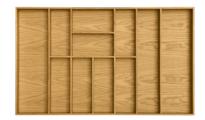

#### for drawers and interior drawers:

**Cutlery organisation** – for 560 mm carcase depth

| 300 mm           | BEI 30           |
|------------------|------------------|
| 400 mm           | BEI 40           |
| 450 mm           | BEI 45           |
| 500 mm           | BEI 50           |
| 600 mm           | BEI 60           |
| 000111111        | DLI OU           |
| 800 mm           | BEI 80           |
|                  |                  |
| 800 mm           | BEI 80           |
| 800 mm<br>900 mm | BEI 80<br>BEI 90 |