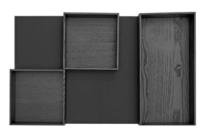

And put together to suit your needs.

Find everything you need: you can choose from a wide range of individual interior organisation elements to configure your drawers and pull-outs in any way you wish. Put together your interior organisation yourself.

Examples of interior organisers put together to suit individual needs:

- Customised drawer interior organisation

   Anti-slip-mat | sliding insert for small items | spice insert | segmented cutler insert

   Anti-slip-mat | multi-functional insert with partitions |
  - 4 Anti-slip-mat | kitchen roll holder | spice insert set | spice insert | segmented cutlery insert

multi-functional insert | 4 x all-purpose tray 1 | knife block

- 5 Anti-slip-mat | all-purpose tray 1 | 3 x box 1 | box 2
- 6 Anti-slip-mat | depth division | box 3

You will find a complete product guide from page 22 onwards.

Plastic