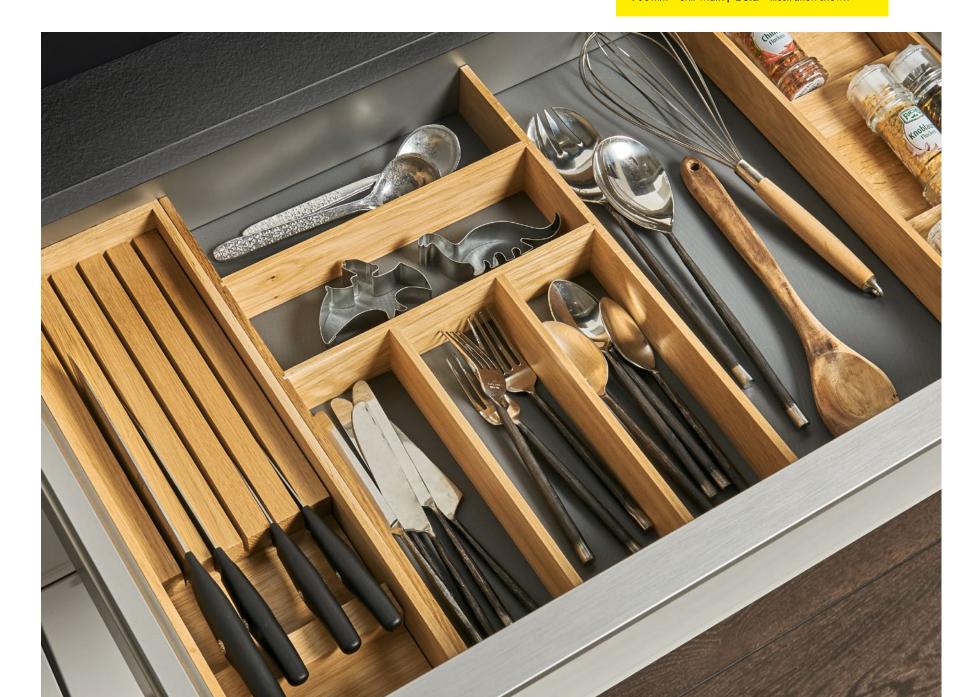

Function bases with slot-in cross partitions keep tableware

Saucepans can be placed next to each other or stored one on top of the other – lids are also kept where they are easy

neatly organised.

- 1 A depth partition divides the pull-out into up to five separate sections.
- 2 Thanks to the Nolte Küchen Matrix 150 grid system drawers are up to 150 mm high. This provides enough room to fit even large items, such as a broad soup ladle, into the drawer – without anything getting stuck.
- 3 Anti-slip-mats provide a better hold for kitchen utensils stored in the pull-out and drawer.

Everything quickly to hand: bring feel-good organisation to your drawers and pull-outs. Our versatile elements help to keep tableware, cutlery, pots and pans in easy reach. How easy it is to create neat and tidy organisation. It makes sense to keep saucepan lids next to saucepans and cups next to saucers. This instantly makes work flows in the kitchen so much smoother.

# EVERYTHING IN EASY REACH

For easy, uninterrupted work flows.

- 1 Foils, films and other practical helpers neatly stored where they are easily found.
- 2 Perfect organisation for spice containers thanks to the spice insert.
- 3 The bottle basket with oils is at arm's reach.

#### TIP: BEING ABLE TO PUT YOUR HAND ON SPICES AND AND SAUCES STRAIGHT AWAY.

Salt, pepper, vinegar, oil, sauces – everyone has ingredients that are constantly need while cooking. Good places for everyday spices and ingredients, for example are kitchen units and drawers to the right and left of the cooker. Kept there, they are quickly to hand and put away again. And you can always keep an eye on your food when you need something.