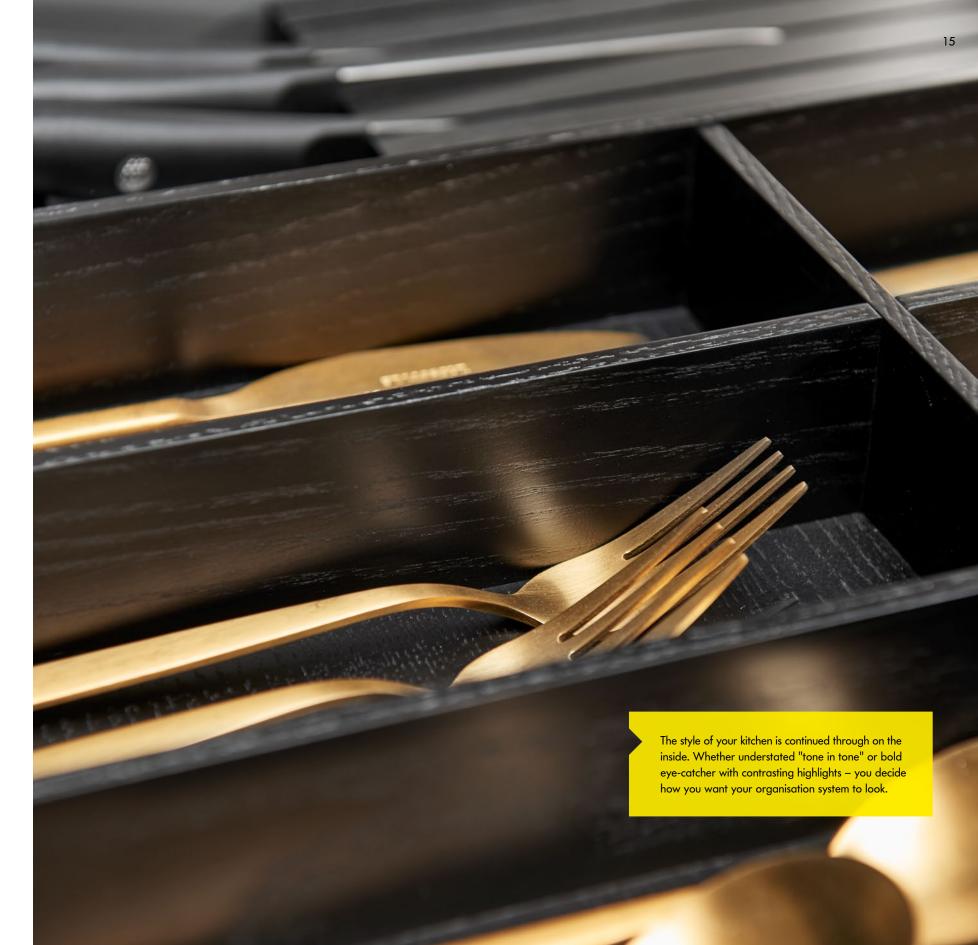

# EVERYTHING IN EASY REACH

For easy, uninterrupted work flows.

- 1 Foils, films and other practical helpers neatly stored where they are easily found.
- 2 Perfect organisation for spice containers thanks to the spice insert.
- 3 The bottle basket with oils is at arm's reach.

Everything flows smoothly. When cooking, the work flow in preparing food mustn't come to a halt because you suddenly need to look for something important. Ingredients and cooking utensils should always be to hand without having to think where to find them. Clever interior organisers from Nolte Küchen provide fast access and make cooking more pleasurable.

#### TIP: BEING ABLE TO PUT YOUR HAND ON SPICES AND AND SAUCES STRAIGHT AWAY.

Salt, pepper, vinegar, oil, sauces – everyone has ingredients that are constantly need while cooking. Good places for everyday spices and ingredients, for example are kitchen units and drawers to the right and left of the cooker. Kept there, they are quickly to hand and put away again. And you can always keep an eye on your food when you need something.