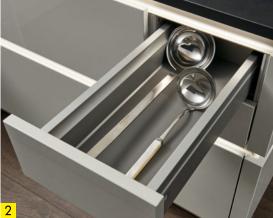

# EVERYTHING IN EASY REACH

For easy, uninterrupted work flows.

- 1 Foils, films and other practical helpers neatly stored where they are easily found.
- 2 Perfect organisation for spice containers thanks to the spice insert.
- 3 The bottle basket with oils is at arm's reach.

#### TIP: BEING ABLE TO PUT YOUR HAND ON SPICES AND AND SAUCES STRAIGHT AWAY.

Salt, pepper, vinegar, oil, sauces – everyone has ingredients that are constantly need while cooking. Good places for everyday spices and ingredients, for example are kitchen units and drawers to the right and left of the cooker. Kept there, they are quickly to hand and put away again. And you can always keep an eye on your food when you need something.