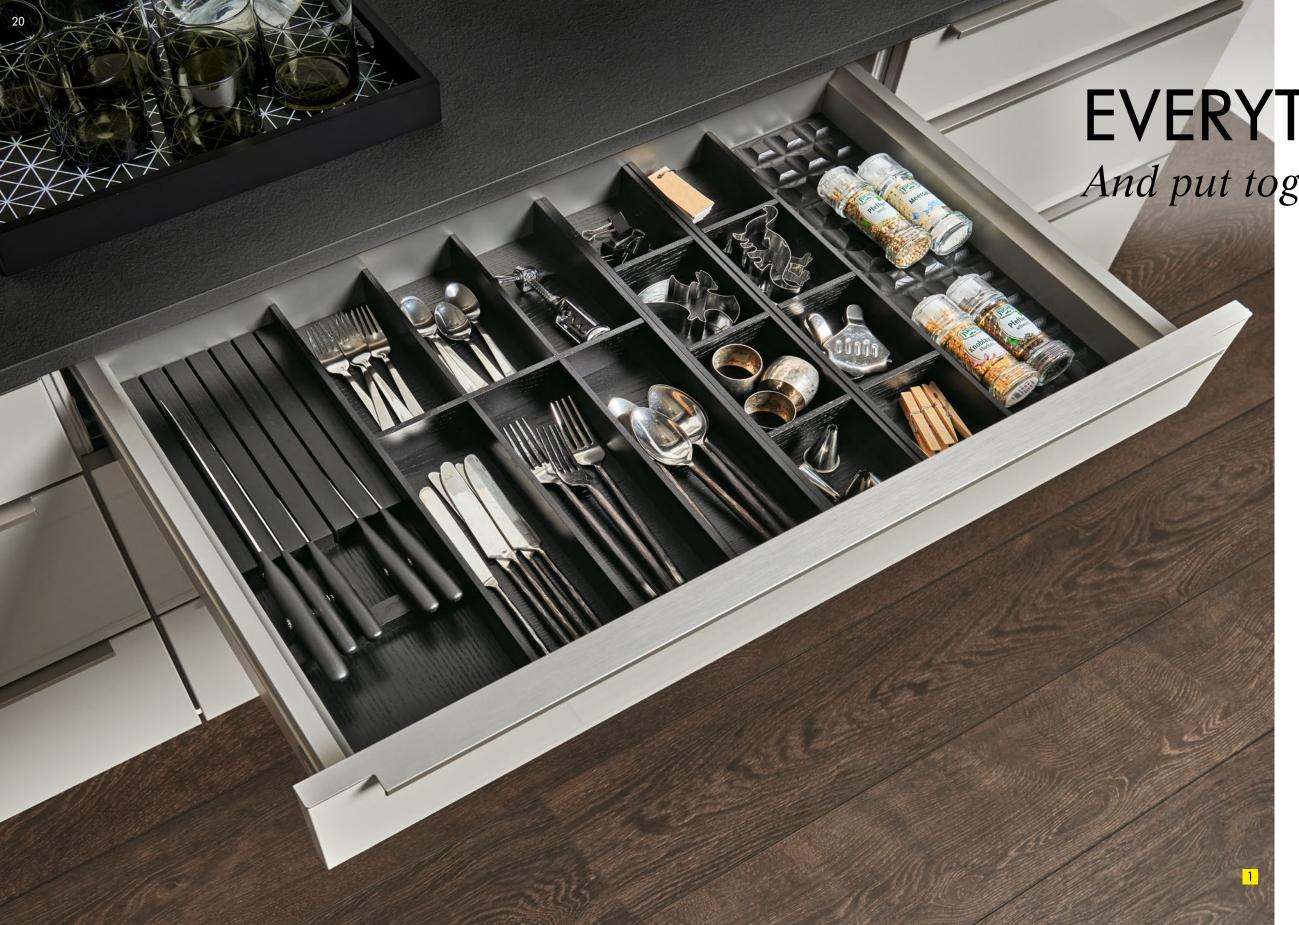

## EVERYTHING ORGANISED

# A PLACE FOR EVERYTHING

Maximum storage space perfectly organised.

Have you chosen your Nolte kitchen or is it still being planned?
Besides an appealing look, high-quality features, generous storage space and carefully considered details, the interior too is so incredibly important.
This is where Nolte Küchen has a wide range of products for you, perfectly structuring your drawers and pull-outs. Simply heavenly when there's a place for everything, walking distances in the kitchen are short and work flows are smooth.

### TIP: KEEP THINGS TOGETHER THAT BELONG TOGETHER.

Forgotten anything? This is where it helps to pre-sort. For instance, keep baking utensils together in one box. Or put breakfast items together. This way, everything is quickly put on the table and cleared away again. The bottle basket lets you pre-sort the bottles you serve to guests.

- 1 All provisions are systematically organised by variable partitioning.
- 2 The pull-outs even provide a place for bottle crates.
- 3 Practical boxes take everything to the table in one go and quickly clear it away again.