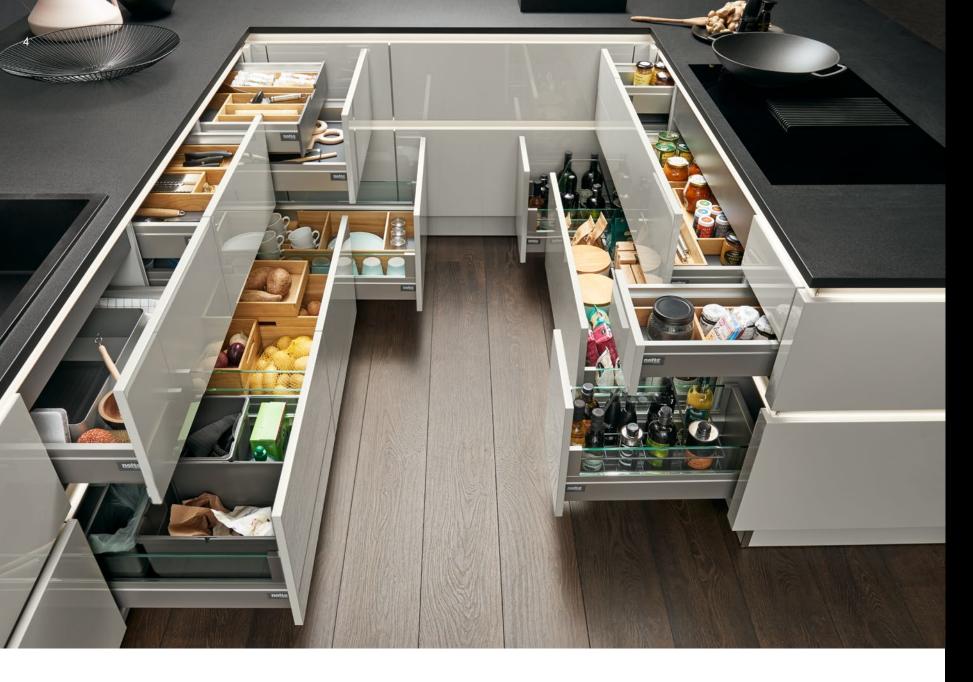

# EVERYTHING IN ABUNDANCE

For well-organised food storage.

Practical all-round view: In larder units, provisions can be viewed and accessed from both sides. Pull-outs also provide a better overview of things. The advantage: you instantly see everything from above. Well-structured partitioning provides a place for everything – and lets you put everything back to where it belongs. Neat and tidy organisation in a jiffy!

- 1 All provisions are systematically organised by variable partitioning.
- 2 The pull-outs even provide a place for bottle crates.
- 3 Practical boxes take everything to the table in one go and quickly clear it away again.

+32% MORE STORAGE SPACE.

Opening our extra deep pull-outs produces a real 'wow' effect: the 750 mm planning depth gives you an impressive 32% more storage space – with only 150 mm more space needed at the wall.