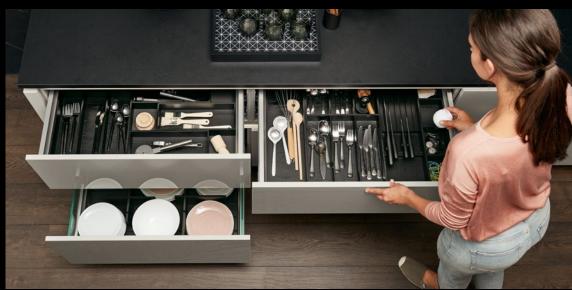

Everything quickly to hand: bring feel-good organisation to your drawers and pull-outs. Our versatile elements help to keep tableware, cutlery, pots and pans in easy reach. How easy it is to create neat and tidy organisation. It makes sense to keep saucepan lids next to saucepans and cups next to saucers. This instantly makes work flows in the kitchen so much smoother.

Everything flows smoothly. When cooking, the work flow in preparing food mustn't come to a halt because you suddenly need to look for something important. Ingredients and cooking utensils should always be to hand without having to think where to find them. Clever interior organisers from Nolte Küchen provide fast access and make cooking more pleasurable.