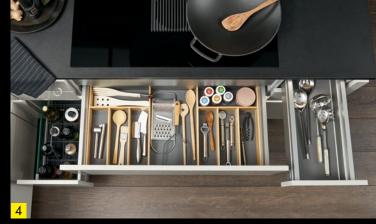

# EVERYTHING IN EASY REACH

For easy, uninterrupted work flows.

- 1 Foils, films and other practical helpers neatly stored where they are easily found.
- 2 Perfect organisation for spice containers thanks to the spice insert.
- 3 The bottle basket with oils is at arm's reach.

Everything flows smoothly. When cooking, the work flow in preparing food mustn't come to a halt because you suddenly need to look for something important. Ingredients and cooking utensils should always be to hand without having to think where to find them. Clever interior organisers from Nolte Küchen provide fast access and make cooking more pleasurable.

#### TIP: BEING ABLE TO PUT YOUR HAND ON SPICES AND AND SAUCES STRAIGHT AWAY.

Salt, pepper, vinegar, oil, sauces – everyone has ingredients that are constantly need while cooking. Good places for everyday spices and ingredients, for example are kitchen units and drawers to the right and left of the cooker. Kept there, they are quickly to hand and put away again. And you can always keep an eye on your food when you need something.