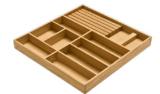

# EVERYTHING IN ABUNDANCE

For well-organised food storage.

Practical all-round view: In larder units, provisions can be viewed and accessed from both sides. Pull-outs also provide a better overview of things. The advantage: you instantly see everything from above. Well-structured partitioning provides a place for everything – and lets you put everything back to where it belongs. Neat and tidy organisation in a jiffy!

### TIP: KEEP THINGS TOGETHER THAT BELONG TOGETHER.

Forgotten anything? This is where it helps to pre-sort. For instance, keep baking utensils together in one box. Or put breakfast items together. This way, everything is quickly put on the table and cleared away again. The bottle basket lets you pre-sort the bottles you serve to guests.

- 1 All provisions are systematically organised by variable partitioning.
- 2 The pull-outs even provide a place for bottle crates.
- 3 Practical boxes take everything to the table in one go and quickly clear it away again.