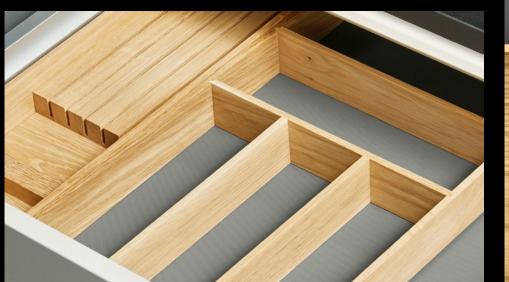

Function bases with slot-in cross partitions keep tableware

Saucepans can be placed next to each other or stored one on top of the other – lids are also kept where they are easy

neatly organised.

- 1 A depth partition divides the pull-out into up to five separate sections.
- 2 Thanks to the Nolte Küchen Matrix 150 grid system drawers are up to 150 mm high. This provides enough room to fit even large items, such as a broad soup ladle, into the drawer – without anything getting stuck.
- 3 Anti-slip-mats provide a better hold for kitchen utensils stored in the pull-out and drawer.