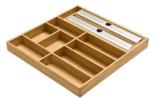

# EVERYTHING IN EASY REACH

For easy, uninterrupted work flows.

- 1 Foils, films and other practical helpers neatly stored where they are easily found.
- 2 Perfect organisation for spice containers thanks to the spice insert.
- 3 The bottle basket with oils is at arm's reach.

Everything flows smoothly. When cooking, the work flow in preparing food mustn't come to a halt because you suddenly need to look for something important. Ingredients and cooking utensils should always be to hand without having to think where to find them. Clever interior organisers from Nolte Küchen provide fast access and make cooking more pleasurable.

#### TIP: BEING ABLE TO PUT YOUR HAND ON SPICES AND AND SAUCES STRAIGHT AWAY.

Salt, pepper, vinegar, oil, sauces – everyone has ingredients that are constantly need while cooking. Good places for everyday spices and ingredients, for example are kitchen units and drawers to the right and left of the cooker. Kept there, they are quickly to hand and put away again. And you can always keep an eye on your food when you need something.