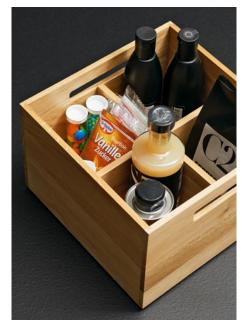

### TIP: KEEP THINGS TOGETHER THAT BELONG TOGETHER.

Forgotten anything? This is where it helps to pre-sort. For instance, keep baking utensils together in one box. Or put breakfast items together. This way, everything is quickly put on the table and cleared away again. The bottle basket lets you pre-sort the bottles you serve to guests.

- 1 All provisions are systematically organised by variable partitioning.
- 2 The pull-outs even provide a place for bottle crates.
- 3 Practical boxes take everything to the table in one go and quickly clear it away again.