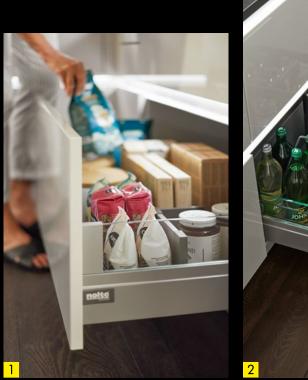

- 1 This is where to keep your provisions well-organised.
- 2 Versatile storage for your various sizes of crockery.
- **3** Sorting waste directly under the sink makes cleaning and waste disposal one seamless work step.
- 4 All cooking utensils for preparing food are in easy reach at the hob.

Despite U-bend cut-out, there's still sufficient space under the sink for cleaning products.

Perfect place. Store vegetables in boxes next to the sink and waste sorting bins. Then you can wash them and dispose of vegetable waste straight away.