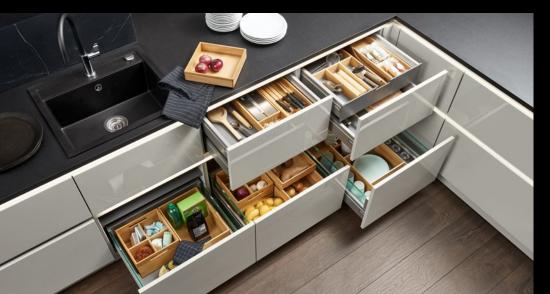

# EVERYTHING IN ABUNDANCE

For well-organised food storage.

Practical all-round view: In larder units, provisions can be viewed and accessed from both sides. Pull-outs also provide a better overview of things. The advantage: you instantly see everything from above. Well-structured partitioning provides a place for everything – and lets you put everything back to where it belongs. Neat and tidy organisation in a jiffy!

### TIP: KEEP THINGS TOGETHER THAT BELONG TOGETHER.

Forgotten anything? This is where it helps to pre-sort. For instance, keep baking utensils together in one box. Or put breakfast items together. This way, everything is quickly put on the table and cleared away again. The bottle basket lets you pre-sort the bottles you serve to guests.

- 1 All provisions are systematically organised by variable partitioning.
- 2 The pull-outs even provide a place for bottle crates.
- 3 Practical boxes take everything to the table in one go and quickly clear it away again.