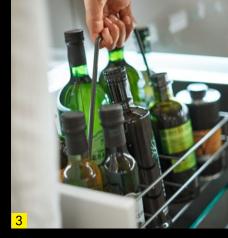

### TIP: KEEP THINGS TOGETHER THAT BELONG TOGETHER.

Forgotten anything? This is where it helps to pre-sort. For instance, keep baking utensils together in one box. Or put breakfast items together. This way, everything is quickly put on the table and cleared away again. The bottle basket lets you pre-sort the bottles you serve to guests.

- 1 All provisions are systematically organised by variable partitioning.
- 2 The pull-outs even provide a place for bottle crates.
- 3 Practical boxes take everything to the table in one go and quickly clear it away again.