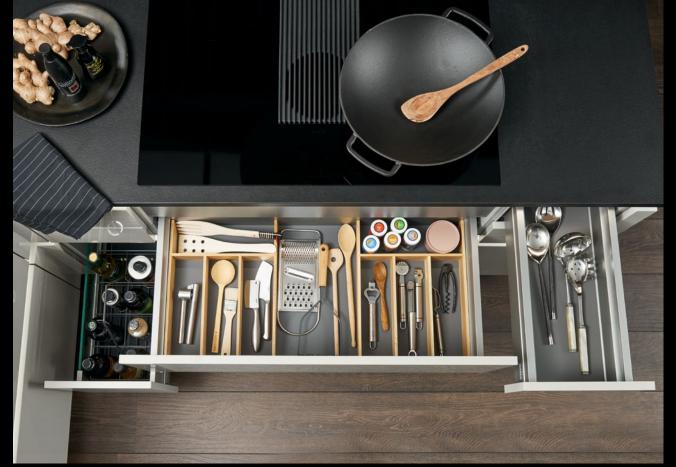

# EVERYTHING IN EASY REACH

For easy, uninterrupted work flows.

- 1 Foils, films and other practical helpers neatly stored where they are easily found.
- 2 Perfect organisation for spice containers thanks to the spice insert.
- 3 The bottle basket with oils is at arm's reach.

Everything flows smoothly. When cooking, the work flow in preparing food mustn't come to a halt because you suddenly need to look for something important. Ingredients and cooking utensils should always be to hand without having to think where to find them. Clever interior organisers from Nolte Küchen provide fast access and make cooking more pleasurable.

#### TIP: BEING ABLE TO PUT YOUR HAND ON SPICES AND AND SAUCES STRAIGHT AWAY.

Salt, pepper, vinegar, oil, sauces – everyone has ingredients that are constantly need while cooking. Good places for everyday spices and ingredients, for example are kitchen units and drawers to the right and left of the cooker. Kept there, they are quickly to hand and put away again. And you can always keep an eye on your food when you need something.