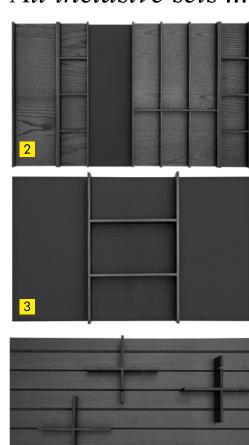

# EVERYTHING IN A SET

Cleverly combined.

*All-inclusive sets ...* 

Do you like it simple and uncomplicated? If you do, then the all-inclusive sets for pull-out units are the right choice for you. This will give you a good basis which you can add to in any way you choose.

# ... or individual drawer and pull-out sets.

Our drawer and pull-out sets give you a selection of the most practical and popular organisers in all materials.

#### Examples of sets:

- 1 All-inclusive set in real ash black
- 2 Drawer at top
- 3 Pull-out in the middle
- 4 Pull-out at the bottom
- 5 Cutlery organiser in real oak / full organisation
- **6** Set 1, drawer in real oak / segmented organisation
- 7 Set 1, drawer in real ash, black / segmented organisation
- 8 Set 3, pull-out in real oak / segmented organisation