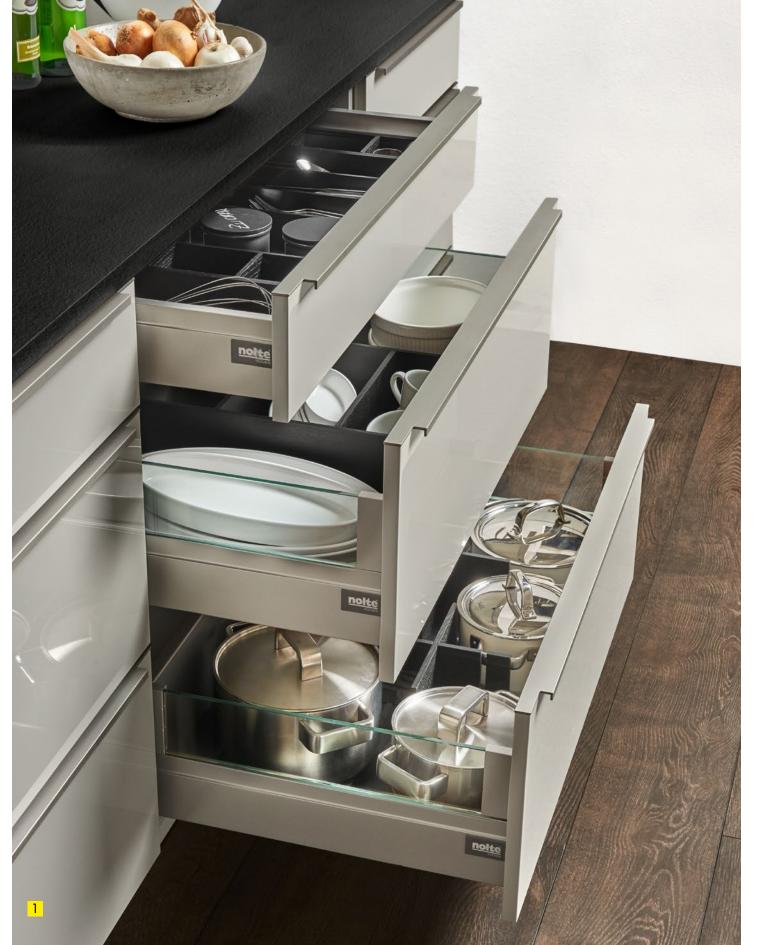

Function bases with slot-in cross partitions keep tableware

Saucepans can be placed next to each other or stored one on top of the other – lids are also kept where they are easy

neatly organised.

- 1 A depth partition divides the pull-out into up to five separate sections.
- 2 Thanks to the Nolte Küchen Matrix 150 grid system drawers are up to 150 mm high. This provides enough room to fit even large items, such as a broad soup ladle, into the drawer – without anything getting stuck.
- 3 Anti-slip-mats provide a better hold for kitchen utensils stored in the pull-out and drawer.

Everything quickly to hand: bring feel-good organisation to your drawers and pull-outs. Our versatile elements help to keep tableware, cutlery, pots and pans in easy reach. How easy it is to create neat and tidy organisation. It makes sense to keep saucepan lids next to saucepans and cups next to saucers. This instantly makes work flows in the kitchen so much smoother.