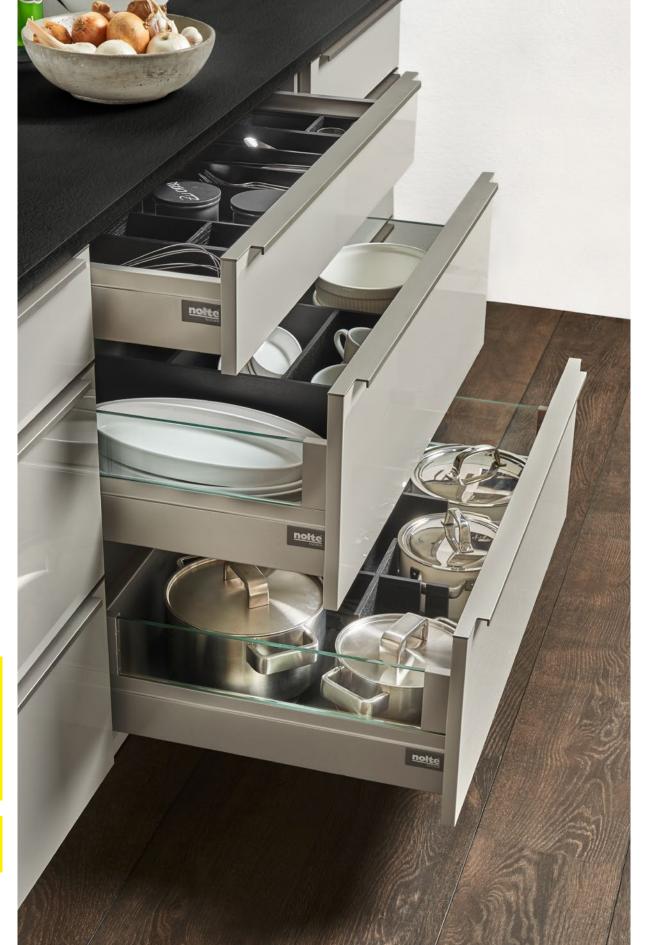

## **EVERYTHING WORKS**

Logically planned with clever details.

A good plan: think about where you want to do the things you'll be doing in your kitchen. This way you can structure the various function zones and coordinate everything. It's the details that make all the difference: for instance, have you thought about keeping fresh food near the sink and waste bin? This will let you dispose of peelings and scraps quickly and efficiently while preparing food. By the same token, of course, it makes sense to keep everything quickly needed while cooking near the hob.

Well-considered organisation: pull-outs provide a clever answer to storing food and keeping tableware. Bins for sorting waste are kept directly under the sink and cooking utensils as well as spices near the hob. This provides the perfect place for everything.

When everything is cleverly organised where it's needed, the cooking's done as if by magic. You'll see: it's a whole new feeling when you don't have to look for anything. Everything you need most frequently should be in direct reach.

- 1 This is where to keep your provisions well-organised.
- 2 Versatile storage for your various sizes of crockery.
- **3** Sorting waste directly under the sink makes cleaning and waste disposal one seamless work step.
- 4 All cooking utensils for preparing food are in easy reach at the hob.

Function bases with slot-in cross partitions keep tableware

Saucepans can be placed next to each other or stored one on top of the other – lids are also kept where they are easy

neatly organised.

- 1 A depth partition divides the pull-out into up to five separate sections.
- 2 Thanks to the Nolte Küchen Matrix 150 grid system drawers are up to 150 mm high. This provides enough room to fit even large items, such as a broad soup ladle, into the drawer – without anything getting stuck.
- 3 Anti-slip-mats provide a better hold for kitchen utensils stored in the pull-out and drawer.

+32% MORE STORAGE SPACE.

Opening our extra deep pull-outs produces a real 'wow' effect: the 750 mm planning depth gives you an impressive 32% more storage space – with only 150 mm more space needed at the wall.

Everything quickly to hand: bring feel-good organisation to your drawers and pull-outs. Our versatile elements help to keep tableware, cutlery, pots and pans in easy reach. How easy it is to create neat and tidy organisation. It makes sense to keep saucepan lids next to saucepans and cups next to saucers. This instantly makes work flows in the kitchen so much smoother.