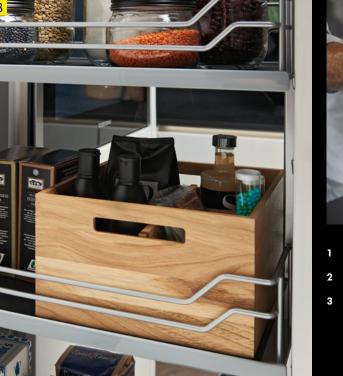

# EVERYTHING IN ABUNDANCE

For well-organised food storage.

Practical all-round view: In larder units, provisions can be viewed and accessed from both sides. Pull-outs also provide a better overview of things. The advantage: you instantly see everything from above. Well-structured partitioning provides a place for everything – and lets you put everything back to where it belongs. Neat and tidy organisation in a jiffy!

### TIP: KEEP THINGS TOGETHER THAT BELONG TOGETHER.

Forgotten anything? This is where it helps to pre-sort. For instance, keep baking utensils together in one box. Or put breakfast items together. This way, everything is quickly put on the table and cleared away again. The bottle basket lets you pre-sort the bottles you serve to guests.

- 1 All provisions are systematically organised by variable partitioning.
- 2 The pull-outs even provide a place for bottle crates.
- 3 Practical boxes take everything to the table in one go and quickly clear it away again.