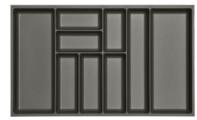

# EVERYTHING IN ABUNDANCE

For well-organised food storage.

Practical all-round view: In larder units, provisions can be viewed and accessed from both sides. Pull-outs also provide a better overview of things. The advantage: you instantly see everything from above. Well-structured partitioning provides a place for everything – and lets you put everything back to where it belongs. Neat and tidy organisation in a jiffy!

### TIP: KEEP THINGS TOGETHER THAT BELONG TOGETHER.

Forgotten anything? This is where it helps to pre-sort. For instance, keep baking utensils together in one box. Or put breakfast items together. This way, everything is quickly put on the table and cleared away again. The bottle basket lets you pre-sort the bottles you serve to guests.

- 1 All provisions are systematically organised by variable partitioning.
- 2 The pull-outs even provide a place for bottle crates.
- 3 Practical boxes take everything to the table in one go and quickly clear it away again.