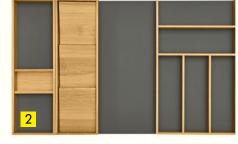

### The right options for every style and budget.

The choice is yours: Nolte Küchen offers you all sorts of different solutions, from the basic accessories to the options in classy real wood. Define the interior organisation of your drawers and pull-outs in exactly the way you want. You can look forward to versatile interior organisers.

#### DESIGN FOR EVERY TASTE.

width, plus practical cross partitions and depth divisions for

the pull-outs. (Products from page 22)

Real OAK

Particularly high in quality. You can choose from cutlery inserts for every drawer width, numerous pull-out accessories and a wide selection of customisable elements. (Products from