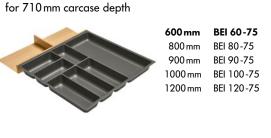

#### for drawers and interior drawers:

**Cutlery organisation** – for 560 mm carcase depth

| 300 mm           | BEI 30           |
|------------------|------------------|
| 400 mm           | BEI 40           |
| 450 mm           | BEI 45           |
| 500 mm           | BEI 50           |
| 600 mm           | BEI 60           |
| 000111111        | DLI OU           |
| 800 mm           | BEI 80           |
|                  |                  |
| 800 mm           | BEI 80           |
| 800 mm<br>900 mm | BEI 80<br>BEI 90 |

| ,            | 600 mm  | BEI 60-DR        |
|--------------|---------|------------------|
| for 350 mm c |         | nm carcase depth |
| 0            | 600 mm  | BEI 60-39        |
| 0            | 800 mm  | BEI 80-39        |
|              | 900 mm  | BEI 90-39        |
|              | 1000 mm | BEI 100-39       |
|              | 1200 mm | BEI 120-39       |
|              |         |                  |

500 mm

| for 460 mm carcase depth |            |  |  |
|--------------------------|------------|--|--|
| 300 mm                   | BEI 30-50  |  |  |
| 400 mm                   | BEI 40-50  |  |  |
| 450 mm                   | BEI 45-50  |  |  |
| 500 mm                   | BEI 50-50  |  |  |
| 600 mm                   | BEI 60-50  |  |  |
| 800 mm                   | BEI 80-50  |  |  |
| 900 mm                   | BEI 90-50  |  |  |
| 1000 mm                  | BEI 100-50 |  |  |
| 1200 mm                  | BEI 120-50 |  |  |
|                          |            |  |  |
|                          |            |  |  |