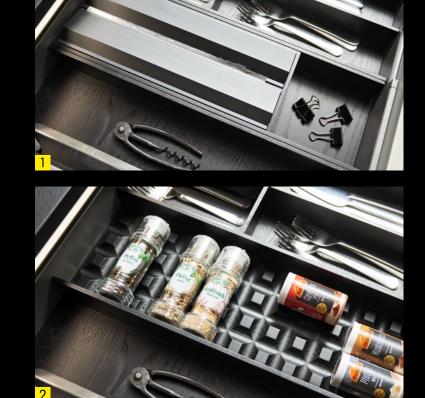

# EVERYTHING IN EASY REACH

For easy, uninterrupted work flows.

- 1 Foils, films and other practical helpers neatly stored where they are easily found.
- 2 Perfect organisation for spice containers thanks to the spice insert.
- 3 The bottle basket with oils is at arm's reach.

Everything flows smoothly. When cooking, the work flow in preparing food mustn't come to a halt because you suddenly need to look for something important. Ingredients and cooking utensils should always be to hand without having to think where to find them. Clever interior organisers from Nolte Küchen provide fast access and make cooking more pleasurable.

#### TIP: BEING ABLE TO PUT YOUR HAND ON SPICES AND AND SAUCES STRAIGHT AWAY.

Salt, pepper, vinegar, oil, sauces – everyone has ingredients that are constantly need while cooking. Good places for everyday spices and ingredients, for example are kitchen units and drawers to the right and left of the cooker. Kept there, they are quickly to hand and put away again. And you can always keep an eye on your food when you need something.