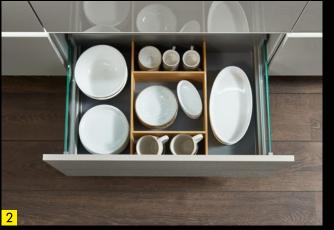

- 1 This is where to keep your provisions well-organised.
- 2 Versatile storage for your various sizes of crockery.
- **3** Sorting waste directly under the sink makes cleaning and waste disposal one seamless work step.
- 4 All cooking utensils for preparing food are in easy reach at the hob.

Everything quickly to hand: bring feel-good organisation to your drawers and pull-outs. Our versatile elements help to keep tableware, cutlery, pots and pans in easy reach. How easy it is to create neat and tidy organisation. It makes sense to keep saucepan lids next to saucepans and cups next to saucers. This instantly makes work flows in the kitchen so much smoother.