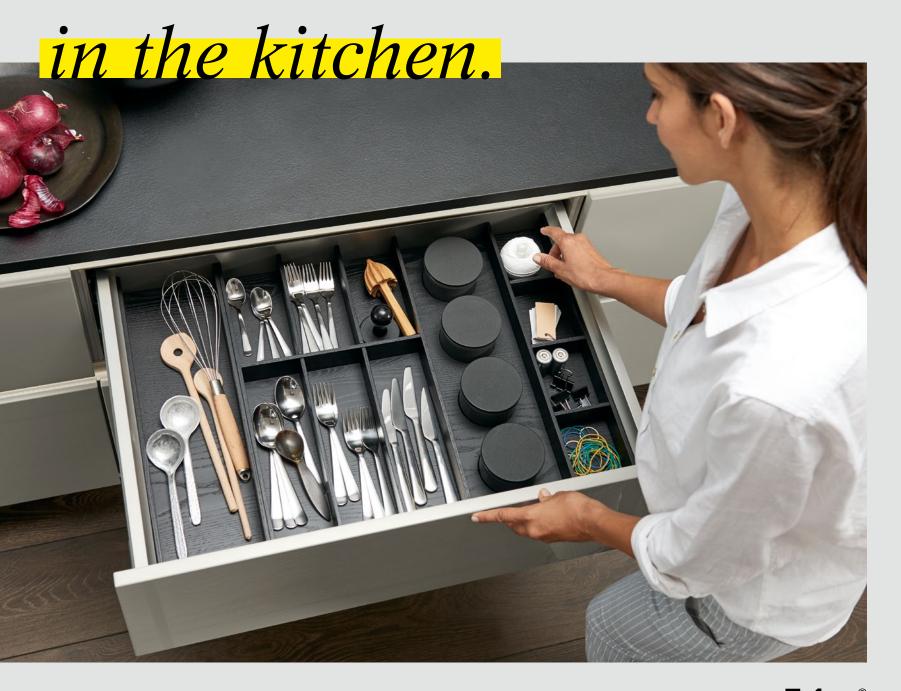

## EVERYTHING ORGANISED

# A PLACE FOR EVERYTHING

Maximum storage space perfectly organised.

Have you chosen your Nolte kitchen or is it still being planned?
Besides an appealing look, high-quality features, generous storage space and carefully considered details, the interior too is so incredibly important.
This is where Nolte Küchen has a wide range of products for you, perfectly structuring your drawers and pull-outs. Simply heavenly when there's a place for everything, walking distances in the kitchen are short and work flows are smooth.

LESS CHAOS?

CAN BE ORGANISED!

Organisation is when you know where not to look.