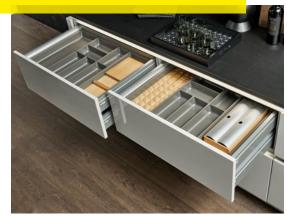

## **EVERYTHING WORKS**

Logically planned with clever details.

A good plan: think about where you want to do the things you'll be doing in your kitchen. This way you can structure the various function zones and coordinate everything. It's the details that make all the difference: for instance, have you thought about keeping fresh food near the sink and waste bin? This will let you dispose of peelings and scraps quickly and efficiently while preparing food. By the same token, of course, it makes sense to keep everything quickly needed while cooking near the hob.

Well-considered organisation: pull-outs provide a clever answer to storing food and keeping tableware. Bins for sorting waste are kept directly under the sink and cooking utensils as well as spices near the hob. This provides the perfect place for everything.

When everything is cleverly organised where it's needed, the cooking's done as if by magic. You'll see: it's a whole new feeling when you don't have to look for anything. Everything you need most frequently should be in direct reach.

- 1 This is where to keep your provisions well-organised.
- 2 Versatile storage for your various sizes of crockery.
- **3** Sorting waste directly under the sink makes cleaning and waste disposal one seamless work step.
- 4 All cooking utensils for preparing food are in easy reach at the hob.