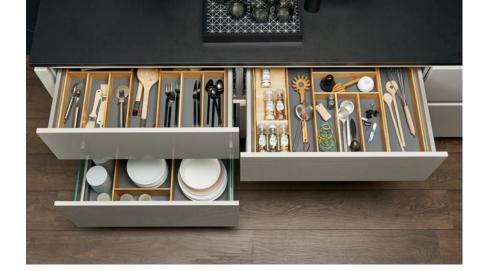

Function bases with slot-in cross partitions keep tableware

Saucepans can be placed next to each other or stored one on top of the other – lids are also kept where they are easy

neatly organised.

- 1 A depth partition divides the pull-out into up to five separate sections.
- 2 Thanks to the Nolte Küchen Matrix 150 grid system drawers are up to 150 mm high. This provides enough room to fit even large items, such as a broad soup ladle, into the drawer – without anything getting stuck.
- 3 Anti-slip-mats provide a better hold for kitchen utensils stored in the pull-out and drawer.

Everything quickly to hand: bring feel-good organisation to your drawers and pull-outs. Our versatile elements help to keep tableware, cutlery, pots and pans in easy reach. How easy it is to create neat and tidy organisation. It makes sense to keep saucepan lids next to saucepans and cups next to saucers. This instantly makes work flows in the kitchen so much smoother.