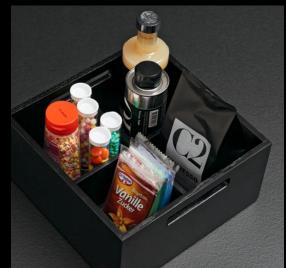

### TIP: KEEP THINGS TOGETHER THAT BELONG TOGETHER.

Forgotten anything? This is where it helps to pre-sort. For instance, keep baking utensils together in one box. Or put breakfast items together. This way, everything is quickly put on the table and cleared away again. The bottle basket lets you pre-sort the bottles you serve to guests.

- 1 All provisions are systematically organised by variable partitioning.
- 2 The pull-outs even provide a place for bottle crates.
- 3 Practical boxes take everything to the table in one go and quickly clear it away again.